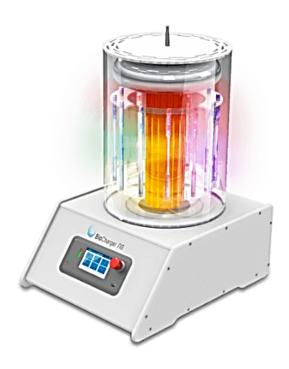

#### **BioCharger™ NG:**

The BioCharger™ NG is a hybrid subtle energy revitalization platform that combines recipes and protocols that incorporate plasma, frequency, and light to for wellness and reenergizing of the body. The Biocharger can be used to benefit the mind and body, alternative therapies, and for peak athletic performance. Various recipes and frequency protocols are utilized in 10-30 minute sessions depending on individual client needs.

#### **Biocharger Benefits Include:**

**Energy:** The BioCharger<sup>™</sup> NG will revitalize the body to perform at peak levels and have you bouncing out of bed.

**Recovery:** Whether it's a workout, an injury, stress, or the bumps and bruises of everyday life, the BioCharger™ NG platform will allow a quicker recovery and bounce-back.

**Performance:** Getting the most out of our body comes down to effort, practice, and the recovery that follows. Just 15 minutes a day with the BioCharger™ NG can accelerate a customer toward their new personal best.

**Focus:** The BioCharger<sup>™</sup> NG helps align the mind and body to allow a customer to work efficiently.

**Sleep:** The BioCharger<sup>™</sup> NG delivers healing energy waves that will realign the mind and body, so a customer is prepared to face the day in the morning and ready for bed at night.

Flexibility: Just as the BioCharger™ NG helps to accelerate muscle recovery and reduce stiffness in joints, it also contributes to improved mobility and flexibility.