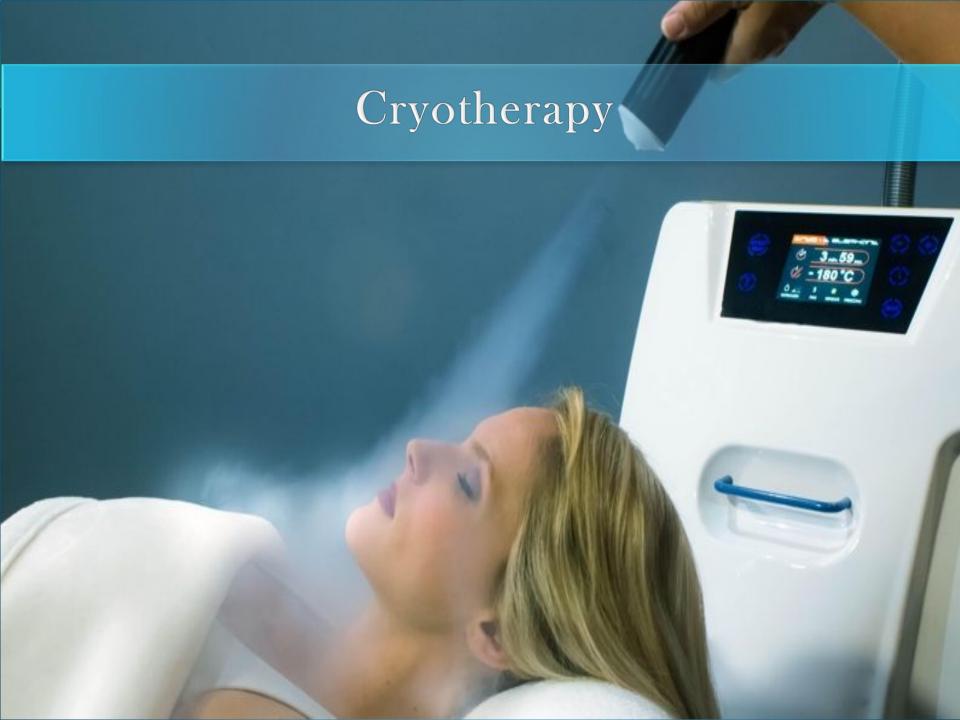

#### **Cryotherapy:**

Cryotherapy is the science of exposing the body to subzero temperatures in order to stimulate multiple physical and mental health benefits. Cryotherapy speeds up muscle recovery and relieves pain from any part of the body. It helps with weight loss and enhances general health and wellness. Cryotherapy is also used to treat aging and various skin symptoms. are widely used to relieve symptoms of various diseases including inflammation, pain, muscle spasms, and swelling, especially chronic inflammatory ones, injuries, and overuse symptoms.

#### **Cryotherapy:**

At present, the use of very cold air in special, controlled chambers may be proposed for treating symptoms of various diseases. Besides its clinical applications, a brief full body exposure to dry air at cryogenic temperatures lower than -110°C has become widely popular in sports medicine, often used to enhance recovery after injuries and to counteract inflammatory symptoms resulting from overuse or pathology.

## **Cryotherapy:**

Cryotherapy Recovery Health and Wellness: Cryotherapy is a much faster and more effective way to cool damaged tissue and effectively treat a number of conditions in improving patients' overall health. In addition to reduction in chronic pain and enhanced systemic immunity, studies and other reported benefits indicate that cryotherapy significantly improves symptoms related to: arthritis; fibromyalgia; tendonitis and joint inflammation; psoriasis; depression, anxiety, and stress; sleep disorders; and postoperative recovery