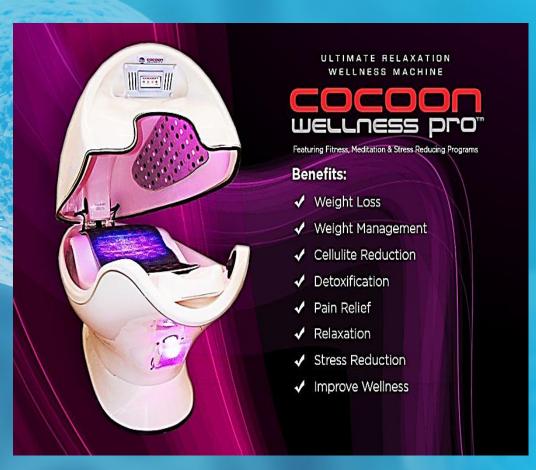

#### **Cocoon Wellness Pro Pod:**

A luxurious, full body, powered massage system ergonomically situated within a pod of thermal active energy creates a revitalizing, rejuvenating and relaxing experience for the mind, body, and spirit. Users lie down in the bed, adjust the features, and enjoy private wellness sessions that last from 15 to 60 minutes. The customer will experience the limitless rewards of mindfulness, enhanced fitness, and well-being. The Cocoon Pod features a patented, built-in exercise fitness system. Exercise bands are easily changed to provide low to high resistance for all fitness levels. The Integrated FitBed optimizes weight management goals and maximizes calorie burn for increased fitness results.

#### **Cocoon Wellness Pro Pod Benefits:**

General wellness system that is part of a healthy lifestyle; promotes relaxation & stress management; maintain weight management or assist with weight loss goals; improved mental acuity; assists in firming, toning, and improving physical fitness; promotes healthy lifestyle sleep management choices and customized vibrational massage for relaxation.