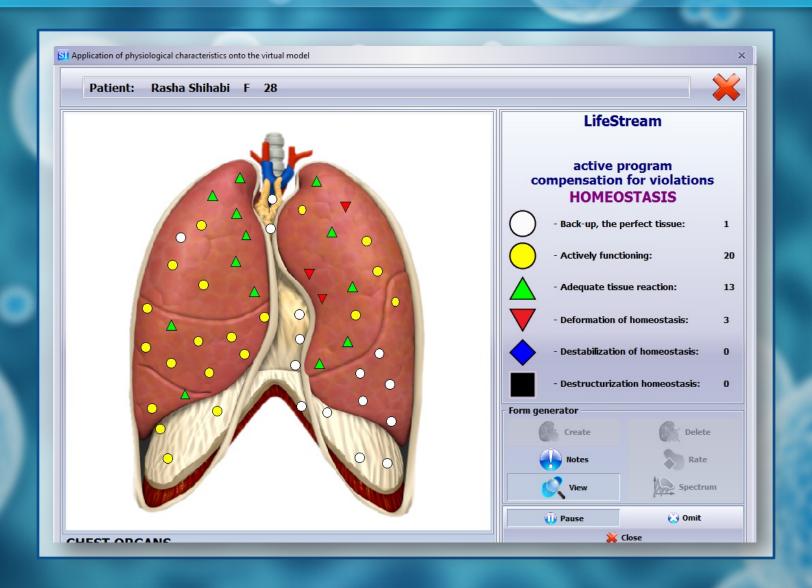

Vital processes are pictured in well-known electrocardiogram, electroencephalogram and electromyogram. But beginning, latent deep changes of human organism, changes of cellules can be fixed and deciphered only with the newest diagnostic method - energy-informational diagnostic - Nonlinear Diagnosis System. This is one of the latest medical diagnostic developments that allows us fix and show the slightest changes of the human's organism structure in the form of cartograms and diagrams. Nonlinear Diagnosis System based on research of electromagnetic fields of living beings.

Each pathological process, causative agent, each deviation of homeostasis has it's individual strict energetic spectrum. By a command of the program IMAGO device Sensitiv Imago reads in the values of faint electromagnetic field of a patient. According to the plan of the examination, depending on specific organ, program Sensitive Imagoaligns the device on frequency of electromagnetic impulses of this organ. These impulses are taken from an examined person without any harm. Device sends data to the program Sensitiv Imago, and the program Sensitiv Imago process it and shows results.

The database of device contains etalons of all pathological processes. During the examination complex takes from the organism high number of electromagnetic scales, which display information about all processes taking place in the organism. Device compares scales with the etalons from the database, and in case of agreement comes the bio-resonance effect. Device fixes it and shows on a screen.