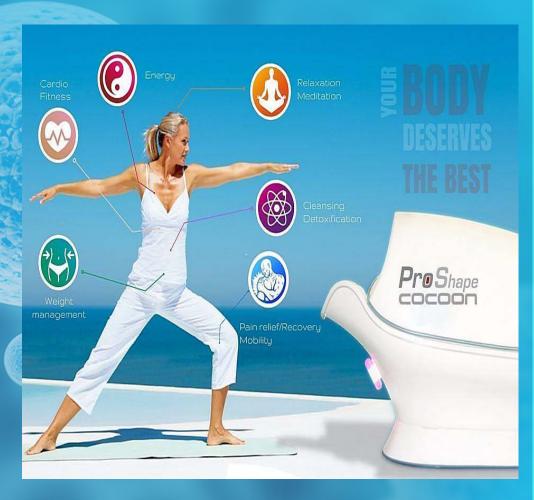

#### **Cocoon Wellness Pro Pod:**

A luxurious, full body, powered massage system ergonomically situated within a pod of thermal active energy creates a revitalizing, rejuvenating and relaxing experience for the mind, body, and spirit. Users lie down in the bed, adjust the features, and enjoy private wellness sessions that last from 15 to 60 minutes. The customer will experience the limitless rewards of mindfulness, enhanced fitness, and well-being. The Cocoon Pod features a patented, built-in exercise fitness system. Exercise bands are easily changed to provide low to high resistance for all fitness levels. The Integrated FitBed optimizes weight management goals and maximizes calorie burn for increased fitness results.

#### Cocoon Wellness Pro Pod:

The color touch screen provides workouts for users to choose from. The system combines high heat and exercise and enables calories to burn better. Fitness experts choose to use the FitBed exercise system to help them achieve their fitness goals faster. The user friendly Cocoon software includes preset Cocoon programs: Relax; Wellness; Power Nap; and Fitness & Weight Management. Users can also select custom programs or create their own customized setting for pre and post fitness workouts sessions. All programs can be modified to personalize and change: Session time; Duration; Heat Levels; and Massage Intensity.

#### **Cocoon Wellness Pro Pod Benefits:**

General wellness system that is part of a healthy lifestyle; promotes relaxation & stress management; maintain weight management or assist with weight loss goals; improved mental acuity; assists in firming, toning, and improving physical fitness; promotes healthy lifestyle sleep management choices and customized vibrational massage for relaxation.