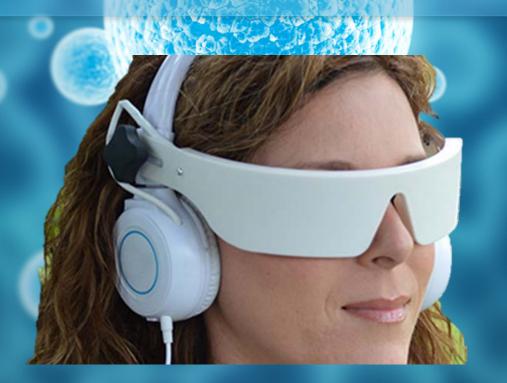

### Quantum BrainTap

Quantum Braintap Technology: The BrainTap is a mind-based medicine tool. The BrainTap uses specialty glasses equipped with pulsating lights that combine with rhythmic beats and creative visualization/relaxation (CVR) sessions to help you become motivated, think clearly, stay focused, and easily recall what you've learned.

### Quantum BrainTap

BrainTap frames are used in clinics throughout the world for things such as weight loss, pain management, sleeping disorders, depression, anxiety, smoking cessation, post-traumatic stress disorder, and many other protocols. They are a highly effective tool that combines light therapy (visual component) and neurolinguistic programming (auditory component delivered in alpha and theta frequencies) to strengthen or create new neural pathways. Whether you want to overcome stress eating, conquer a bad habit, instill a positive mindset, retain more information in memory, advance your career, or master a sport, enhance learning, write the Great American Novel, get your body super fit or simply regain your health and vitality, the benefits are endless with BrainTap and the technology is affordable to be prescribed at home following 4-6 weeks of use at our Centers.