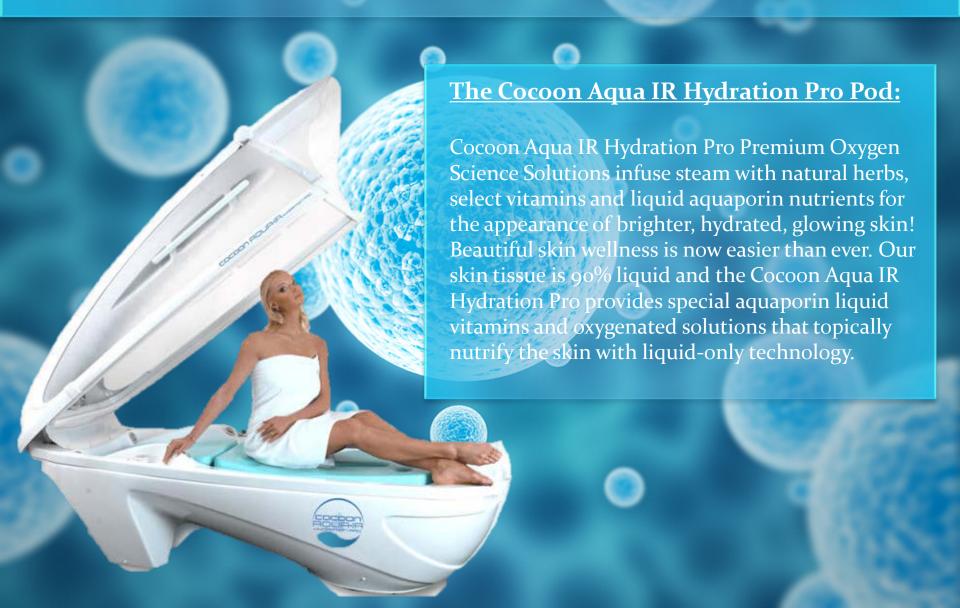

# The Cocoon Aqua IR Hydration Pro Pod:

The Cocoon Aqua IR Hydration Pro Pod is the first revolutionary whole body liquid wellness pod system that provides the skin surface with deep heat, topical, soothing moisture, powerful water proteins, and liquid vitamin solutions. Features include: Liquid Vitamin Solution Infusion System; Far Infrared Radiant Heat; Steam Diffusion; Colorful Spectrum Lights; Vibratory Massage Bed; Aromatherapy; Soft, Comfortable Bed & Head Pillow; Adjustable Cool Facial Air; and Enriched Oxygenized Air.

#### **Cocoon Aqua IR Hydration Pro Settings:**

- Hydrate: LED Color: Green; Oxygen Science Product: Hydrate or Aloe; Fragrance: Cucumber & Melon Blends; Key Ingredients: Aloe, Collagen, Algae, Hyaluronic Acid
- Cleanse: LED Color: Blue; Oxygen Science Product: Cleanse or Mineral Melanin; Fragrance: Chamomile, Geranium & Lavender; Key Ingredients: Green Tea, Algae, Minerals, Bark Extract
- ❖ Bright Luminous: LED Color: Orange; Oxygen Science Product: Bright-n-Luminous or E&C; Fragrance: Citrus; Key Ingredients: Vitamins E, C, A, B, Green Tea, Oligopeptides
- Weight Management: LED Color: Pink; Oxygen Science Product: Weight Management or COQ; Fragrance: Pomegranate & White Tea; Key Ingredients: Caffeine, Yerba Mate, Algae, Cranberry