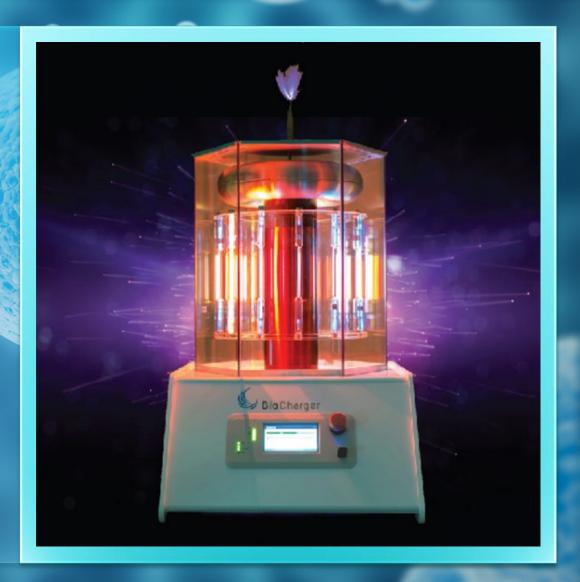

#### **BioCharger™ NG:**

The BioCharger™ NG is a hybrid subtle energy revitalization platform that combines recipes and protocols that incorporate plasma, frequency, and light to for wellness and reenergizing of the body. The Biocharger can be used to benefit the mind and body, alternative therapies, and for peak athletic performance. Various recipes and frequency protocols are utilized in 10-30 minute sessions depending on individual client needs.

#### BENEFITS OF USING BIOCHARGER™ NG

#### Energy

The BioCharger<sup>™</sup> NG will revitalize your body to perform at peak levels and have you bouncing out of bed.

#### Recovery

Whether it's a workout, an injury, stress, or the bumps and bruises of everyday life, the BioCharger<sup>™</sup> NG platform will allow you a quicker bounce-back.

#### Performance

Getting the most out of your body comes down to effort, practice, and the recovery that follows. <sup>L</sup> Just 15 minutes a day with the BioCharger<sup>™</sup> NG can accelerate you toward your new personal best.

#### **Focus**

The BioCharger<sup>™</sup> NG helps align your mind and body to allow you to work efficiently.

#### Sleep

The BioCharger<sup>™</sup> NG delivers healing energy waves <sup>L</sup> that will realign your mind and body, so you're prepared to face the day in the morning and ready for bed at night.

#### Flexibility

Just as the BioCharger<sup>™</sup> NG helps to accelerate muscle recovery and reduce stiffness in joints, it also contributes to improved mobility and flexibility.