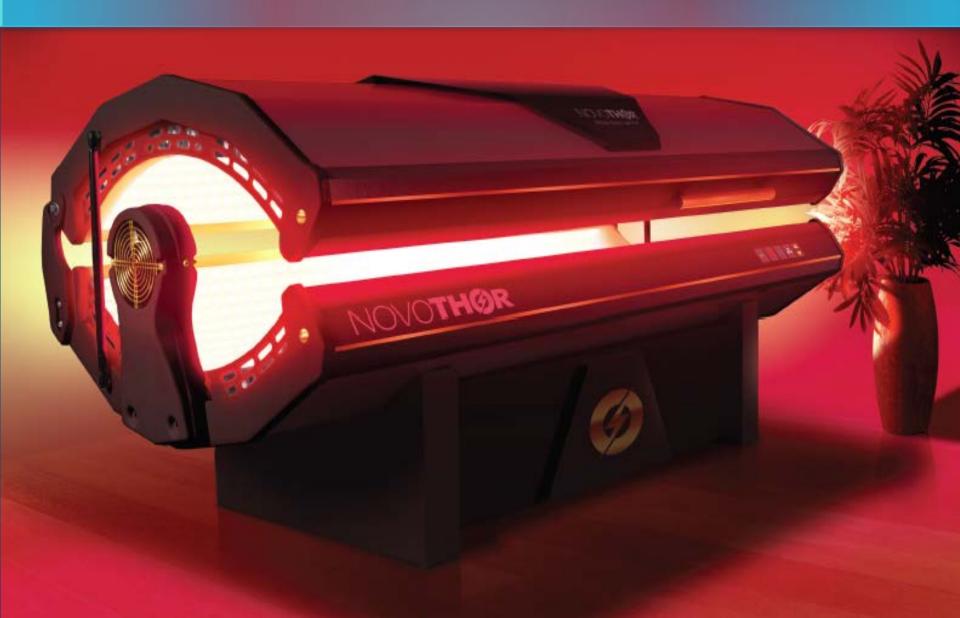

#### **NovaTHOR Bed Infrared Light Therapy:**

Photobiomodulation therapy is defined as a form of light therapy that utilizes non-ionizing light sources, including lasers, light emitting diodes, and/or broadband light, in the visible (400 – 700 nm) and near-infrared (700 – 1100 nm) electromagnetic spectrum. It is a non-thermal process involving endogenous chromophores eliciting photophysical (i.e., linear and nonlinear) and photochemical events at various biological scales. This process results in beneficial therapeutic outcomes including but not limited to the alleviation of pain or inflammation, immunomodulation, and promotion of wound healing and tissue regeneration. The term photobiomodulation (PBM) therapy is now being used by researchers and practitioners instead of terms such as low level laser therapy (LLLT), cold laser, or laser therapy.

#### **NovaTHOR Benefits:**

- Improved Wellness and Vitality Decreased inflammation; improved lymph draining; improved blood circulation; increased energy; and overall faster return to wellness.
- ❖ Improved Performance & Recovery More intense and higher volume training; improved muscle strength; reduced post exercise soreness; decreased injury recovery time; faster return to sports training.
- Improved Pain Management Non-invasive; side effect free; increased range of motion; decreased pain in muscles, nerves, tendons, and joints.
- Non-Medical Interventions for Pain Management in Musculoskeletal Conditions to include -Arthritis; Neuropathies; and Tendinopathies.
- Non-Medical Interventions For Syndrome Conditions to Include Fibromyalgia; Chronic Fatigue; Lupus; Rheumatoid Arthritis; Psoriatic Arthritis; and Lymphedema.
- \* <u>FDA Approval For NovoTHOR PBM Therapy Include</u> Restoration of motion to joints; decreased post exercise soreness; adjunct to obesity as part of a diet and exercise program.