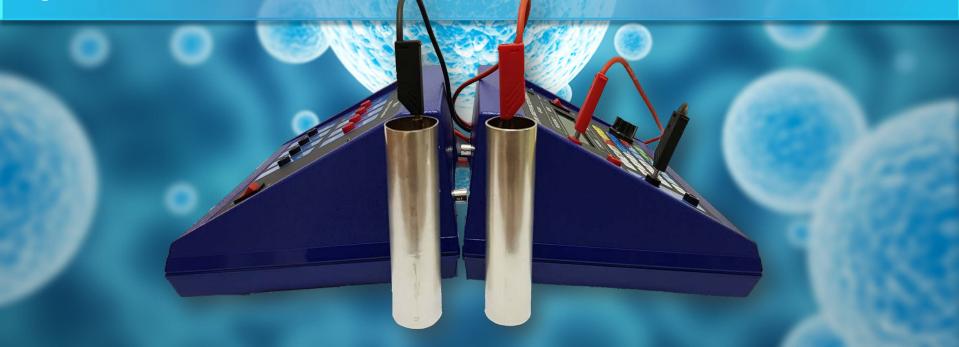

### Step 1: Test the body for pathogenic microorganisms:

The test is done using a quantum frequency scanner. It takes up to two hours to scan the body for the following categories: parasites, worms, viruses, fungi, bacteria and molds. We can also test the body for a particular pathogenic microorganism only.

After the test, the results are compared within the database that contains over 2000 known pathogenic microorganisms. Based on the results we decide the treatment.

# Step 2: Destroying and removing the pathogenic microorganisms

Each pathogenic microorganism has a specific frequency. When this frequency is produced by a quantum frequency generator, the outer membrane of that specific microorganism is shattered and it dies. The dead corpses of the pathogenic microorganisms are eliminated by the body and then the immune system starts to function properly.

We use a precise quantum generator to deliver frequencies safely to your entire

We use a precise quantum generator to deliver frequencies safely to your entire body at the deepest cellular level.