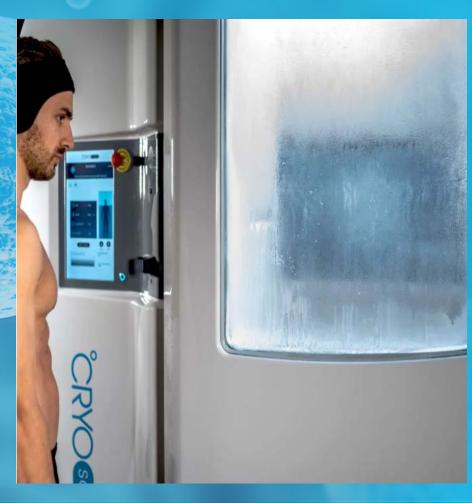

#### **Cryotherapy:**

Cryotherapy is the science of exposing the body to subzero temperatures in order to stimulate multiple physical and mental health benefits. Cryotherapy speeds up muscle recovery and relieves pain from any part of the body. It helps with weight loss and enhances general health and wellness. Cryotherapy is also used to treat aging and various skin symptoms. are widely used to relieve symptoms of various diseases including inflammation, pain, muscle spasms, and swelling, especially chronic inflammatory ones, injuries, and overuse symptoms.

#### **Cryotherapy:**

At present, the use of very cold air in special, controlled chambers may be proposed for treating symptoms of various diseases. Besides its clinical applications, a brief full body exposure to dry air at cryogenic temperatures lower than -110°C has become widely popular in sports medicine, often used to enhance recovery after injuries and to counteract inflammatory symptoms resulting from overuse or pathology.

## **Cryotherapy:**

Cryotherapy Recovery Health and Wellness: Cryotherapy is a much faster and more effective way to cool damaged tissue and effectively treat a number of conditions in improving patients' overall health. In addition to reduction in chronic pain and enhanced systemic immunity, studies and other reported benefits indicate that cryotherapy significantly improves symptoms related to: arthritis; fibromyalgia; tendonitis and joint inflammation; psoriasis; depression, anxiety, and stress; sleep disorders; and postoperative recovery