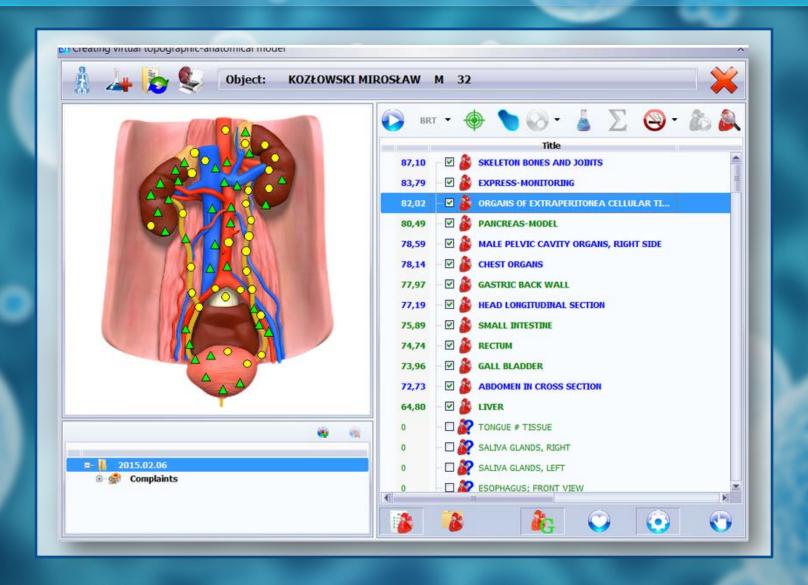

### Step 1: Test the body for pathogenic microorganisms:

The test is done using a quantum frequency scanner. It takes up to two hours to scan the body for the following categories: parasites, worms, viruses, fungi, bacteria and molds. We can also test the body for a particular pathogenic microorganism only.

After the test, the results are compared within the database that contains over 2000 known pathogenic microorganisms. Based on the results we decide the treatment.

# Step 2: Destroying and removing the pathogenic microorganisms

Each pathogenic microorganism has a specific frequency. When this frequency is produced by a quantum frequency generator, the outer membrane of that specific microorganism is shattered and it dies. The dead corpses of the pathogenic microorganisms are eliminated by the body and then the immune system starts to function properly.