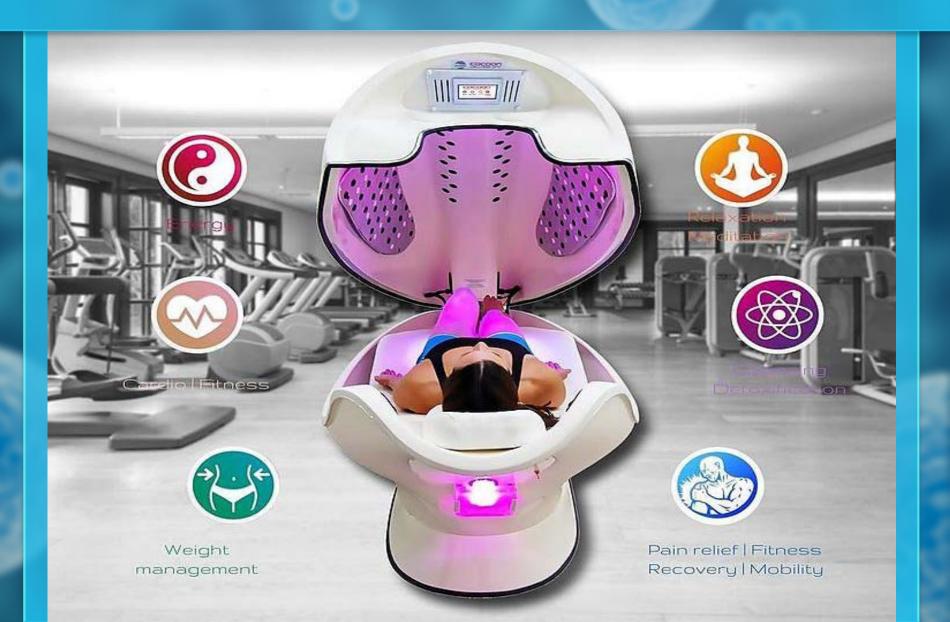

#### **Cocoon Wellness Pro Pod:**

A luxurious, full body, powered massage system ergonomically situated within a pod of thermal active energy creates a revitalizing, rejuvenating and relaxing experience for the mind, body, and spirit. Users lie down in the bed, adjust the features, and enjoy private wellness sessions that last from 15 to 60 minutes. The customer will experience the limitless rewards of mindfulness, enhanced fitness, and well-being. The Cocoon Pod features a patented, built-in exercise fitness system. Exercise bands are easily changed to provide low to high resistance for all fitness levels. The Integrated FitBed optimizes weight management goals and maximizes calorie burn for increased fitness results.

#### Cocoon Wellness Pro Pod:

The color touch screen provides workouts for users to choose from. The system combines high heat and exercise and enables calories to burn better. Fitness experts choose to use the FitBed exercise system to help them achieve their fitness goals faster. The user friendly Cocoon software includes preset Cocoon programs: Relax; Wellness; Power Nap; and Fitness & Weight Management. Users can also select custom programs or create their own customized setting for pre and post fitness workouts sessions. All programs can be modified to personalize and change: Session time; Duration; Heat Levels; and Massage Intensity.

#### **Cocoon Wellness Pro Pod Benefits:**

General wellness system that is part of a healthy lifestyle; promotes relaxation & stress management; maintain weight management or assist with weight loss goals; improved mental acuity; assists in firming, toning, and improving physical fitness; promotes healthy lifestyle sleep management choices and customized vibrational massage for relaxation.