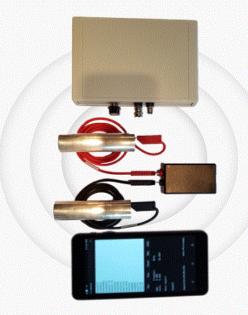

This Bioresonant process starts by testing and destroying the pathogenic microorganisms from the human body. Using the high-tech devices F-SCAN, we can accurately detect the microbes, molds, heavy metals, bacteria, parasites, and viruses which cause serious diseases in the physical body. After destroying the pathogenic microorganisms, the body recovers its vitality entirely and the immune system regains its normal functioning, reducing the risk of developing diseases. This technology is not invasive and it does not cause pain.

Vital processes are pictured in well-known electrocardiogram, electroencephalogram and electromyogram. But beginning, latent deep changes of human organism, changes of cellules can be fixed and deciphered only with the newest diagnostic method - energy-informational diagnostic - Nonlinear Diagnosis System. This is one of the latest medical diagnostic developments that allows us fix and show the slightest changes of the human's organism structure in the form of cartograms and diagrams. Nonlinear Diagnosis System based on research of electromagnetic fields of living beings.

Each pathological process, causative agent, each deviation of homeostasis has it's individual strict energetic spectrum. By a command of the program IMAGO device Sensitiv Imago reads in the values of faint electromagnetic field of a patient. According to the plan of the examination, depending on specific organ, program Sensitive Imagoaligns the device on frequency of electromagnetic impulses of this organ. These impulses are taken from an examined person without any harm. Device sends data to the program Sensitiv Imago, and the program Sensitiv Imago process it and shows results.

The database of device contains etalons of all pathological processes. During the examination complex takes from the organism high number of electromagnetic scales, which display information about all processes taking place in the organism. Device compares scales with the etalons from the database, and in case of agreement comes the bio-resonance effect. Device fixes it and shows on a screen.