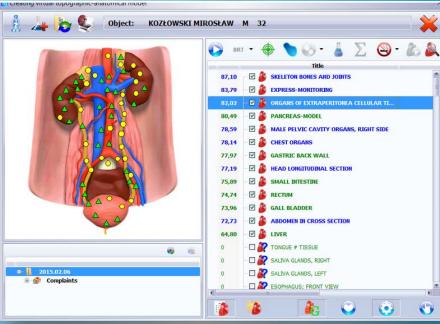

### Step 1: Test the body for pathogenic microorganisms:

The test is done using a quantum frequency scanner. It takes up to two hours to scan the body for the following categories: parasites, worms, viruses, fungi, bacteria and molds. We can also test the body for a particular pathogenic microorganism only.

After the test, the results are compared within the database that contains over 2000 known pathogenic microorganisms. Based on the results we decide the treatment.

# Step 2: Destroying and removing the pathogenic microorganisms

Each pathogenic microorganism has a specific frequency. When this frequency is produced by a quantum frequency generator, the outer membrane of that specific microorganism is shattered and it dies. The dead corpses of the pathogenic microorganisms are eliminated by the body and then the immune system starts to function properly.