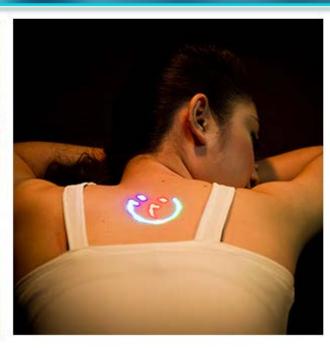

#### Service 8: Charge the Chakras

The human body has 7 major energetic centers that are called chakras. We can see the chakra's energy by using a kirlian device that captures the phenomenon of electrical coronal discharges. Each chakra corresponds with a part of our body including their corresponding organs. If we devitalize the organs, by having a stressful life style, we are allowing illnesses to appear in our body. In this case we need to charge the chakras in order to have an optimal energetic level.