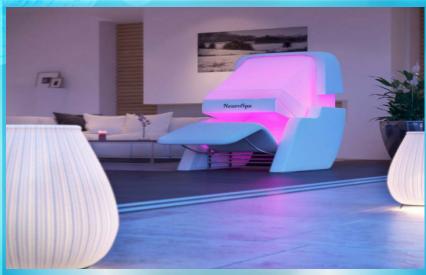

#### **NeuroSpa Energy Lounge:**

The NeuroSpa Energizing Lounge helps achieve a state of well-being by releasing tension at a deeper level of the body. Our Energizing Lounge is a unique kind of relaxation therapy that synchronizes your mind and body through the power of sound, light and massage. NeuroSpa is offered in more than 300 renowned spas. Well-known companies (e.g.: Google, Reebok, Ubisoft) offer it to their employees to relieve pain, reduce stress and improve performance. These relaxation devices have been designed to achieve mental wellness, relieve pain, reduce stress, and induce a relaxation state using multi-frequency acoustic vibration.

#### **NeuroSpa Energy Lounge:**

During a session; the customer will sit comfortably and select an energizing or a napping mode, then soft sensations captivates the customer from the first minutes and stimulate gently all parts of the body. After a short time, the acoustic frequency neutralizes resistance and communicates directly with the nervous system which gradually replaces tensions caused by stress. The comforting sensations fill the entire body, leaving the customer in a state of peaceful tranquility. It's a revitalizing experience that helps the customer be centered in the moment and gives a continuous warm feeling during normal daily activity.

#### **NeuroSpa Energy Lounge:**

**NeuroSpa Health Benefits:** The Neurospa neutralizes stress and anxiety; improve sleep and eliminate fatigue; improve performance and concentration; deeply relaxes the body; provides durable sense of well-being; stimulate blood circulation; regulate blood pressure; relieves chronic pain; reduction of back and neck pain; and reduction of arthritis pain.

#### **NeuroSpa Energy Lounge:**

NeuroSpa allows achieve temporary state of wellness and improve body energy in few minutes (15-30 min.) and regular sessions allow permanent mental and physical balance. NeuroSpa is used in most renamed spa centers, because it helps achieve a real state of wellness by releasing tension at a deep level of the body. Positive effects are similar to osteopathy and full body massage therapy techniques. It is why many health professionals use these devices in combination with traditional treatments.