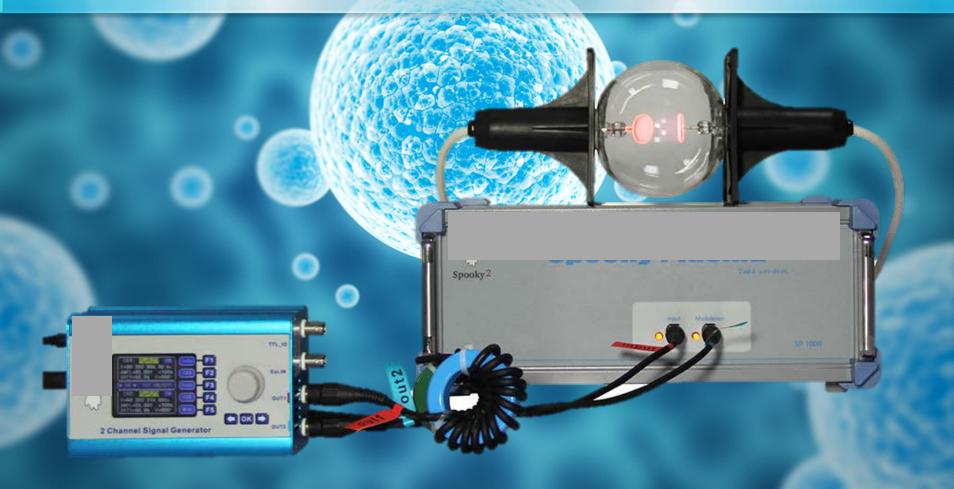

### **Plasma Field Therapy:**

This 9m field radius addresses the entire body in a non-invasive approach. It not only targets the pathogenic microorganisms but helps bring the entire body to a level of homeostasis – strengthening the immune system, detoxing, cleaning the organs, increasing vital force, reducing stress/inflammation and creating an ideal non-acid environment inside and outside of the body for optimal health and beneficial change. The spectrum of plasma frequencies encountered will act on the physical, emotional, mental and higher bodies of the patient and help to balance and correct any deviations to recreate a fully charged and healthful state, restoring perfect charge distribution and compression in the cells, DNA, organs and organisms. We use a precise quantum generator to deliver frequencies safely to your entire body at the deepest cellular level.

## Plasma Systems & Plasma Products Overview

Functions and Protocol Modes include: Cancers, Tumors, Morgellons, Lyme, Biofeedback, Terrain/Detox, Pests & Molds, Microorganisms, Viruses, Bacteria, and much more (with over 40,000 programs available).