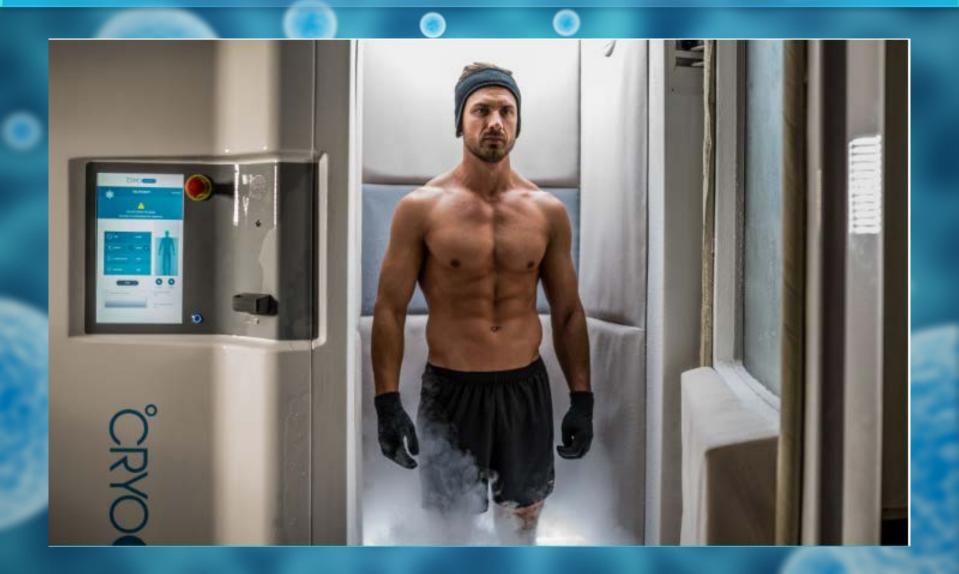

#### **Cryotherapy:**

Cryotherapy is the science of exposing the body to subzero temperatures in order to stimulate multiple physical and mental health benefits. Cryotherapy speeds up muscle recovery and relieves pain from any part of the body. It helps with weight loss and enhances general health and wellness. Cryotherapy is also used to treat aging and various skin symptoms. are widely used to relieve symptoms of various diseases including inflammation, pain, muscle spasms, and swelling, especially chronic inflammatory ones, injuries, and overuse symptoms.

#### **Cryotherapy:**

At present, the use of very cold air in special, controlled chambers may be proposed for treating symptoms of various diseases. Besides its clinical applications, a brief full body exposure to dry air at cryogenic temperatures lower than -110°C has become widely popular in sports medicine, often used to enhance recovery after injuries and to counteract inflammatory symptoms resulting from overuse or pathology.

## **Cryotherapy:**

Cryotherapy Recovery Health and Wellness: Cryotherapy is a much faster and more effective way to cool damaged tissue and effectively treat a number of conditions in improving patients' overall health. In addition to reduction in chronic pain and enhanced systemic immunity, studies and other reported benefits indicate that cryotherapy significantly improves symptoms related to: arthritis; fibromyalgia; tendonitis and joint inflammation; psoriasis; depression, anxiety, and stress; sleep disorders; and postoperative recovery

Cryotherapy Elite Fitness and Performance: What do the Dallas Mavericks, Kansas City Royals, Floyd Mayweather and numerous other professional and collegiate sport teams have in common? They understand that faster recovery permits a consistent and frequent training schedule which is central to quicker skill development and performance, and that CRYO is the tool to significantly accelerate recovery. Athletes with poor recovery and frequent injuries are prevented from the consistency needed to reach optimal performance levels.

#### **Cryotherapy:**

Athletes seeking maximum performance and competitive fitness advantages should utilize CRYO in their training and recovery regimen to help attain their goals. Whether you desire better muscle healing, decreased fatigue, or accelerated recovery time, connect with our trained team members to schedule a visit. Benefits in fitness and performance include: Muscle & Joint Repair - accelerated soft tissue healing; improves recovery time during training and from injury; increases energy levels and stamina; reduces inflammation throughout the body; relieves pain in joints and muscles; improved muscle fatigue and sustained performance.

## **Cryotherapy:**

Cryotherapy Beauty and Anti-Aging: While the results of cryotherapy can be impressive inside the body, they can be equally as stunning on the surface as CRYO tricks body sensors to implementing the same response it would if you were freezing, thereby jump-starting the body's natural healing, detoxification and rejuvenation processes. Due to the improvement of circulation as the body works harder to reheat and transport blood, and the rush of oxygenated, nutrient-rich blood back to the surface of the skin following a treatment, many have experienced the following dramatic results. Reported benefits include the following: increased collagen production; skin tightening and reduced signs of aging; increased metabolism and weight management benefits (500-800 calories burned in one session); more youthful complexion; and cellulite reduction.